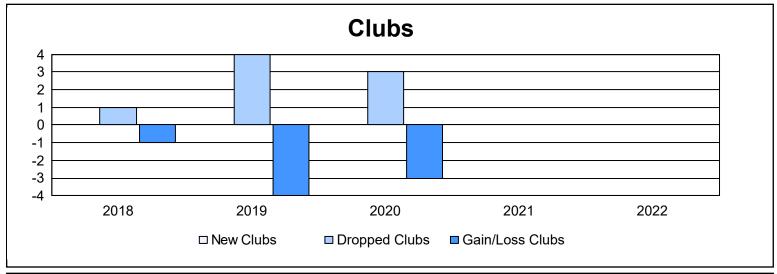

District 335 A

As of June 2022 Cumulative

| Year      | New<br>Clubs | Dropped<br>Clubs | Gain/<br>Loss<br>Clubs | New<br>Members | Charter<br>Members | Reinstate<br>Members | Transfer<br>Members | Total<br>Member<br>Added | Total<br>Members<br>Dropped | Gain/<br>Loss<br>Members |
|-----------|--------------|------------------|------------------------|----------------|--------------------|----------------------|---------------------|--------------------------|-----------------------------|--------------------------|
| 2017-2018 | 0            | 1                | -1                     | 193            | 0                  | 5                    | 0                   | 198                      | 231                         | -33                      |
| 2018-2019 | 0            | 4                | -4                     | 161            | 0                  | 7                    | 25                  | 193                      | 304                         | -111                     |
| 2019-2020 | 0            | 3                | -3                     | 189            | 0                  | 7                    | 1                   | 197                      | 229                         | -32                      |
| 2020-2021 | 0            | 0                | 0                      | 90             | 2                  | 3                    | 3                   | 98                       | 192                         | -94                      |
| 2021-2022 | 0            | 0                | 0                      | 145            | 2                  | 6                    | 2                   | 155                      | 196                         | -41                      |
| Average   | 0            | 2                | -2                     | 156            | 1                  | 6                    | 6                   | 168                      | 230                         | -62                      |